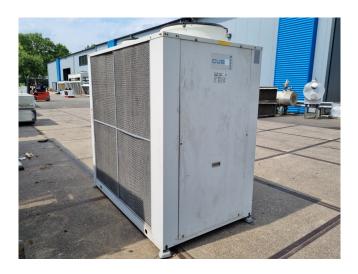

#### **Used Bitzer 4FE-28Y-40P**

Used Bitzer 4FE-28Y-40P condensing unit on Freon. Complete with 1 Bitzer 4FE-28Y-40P semi-hermetic reciprocating compressor, condensor with 2 EBM-Papst A6E630-AN01-01 fans - 50 Hz - 0,60 kW - 860 RPM - diameter 630 mm, OCSCOLD RLV 25L liquid receiver with a volume of 25 liter and pressure and safety switches. The compressor has a displacement of 101,8 m³/h.