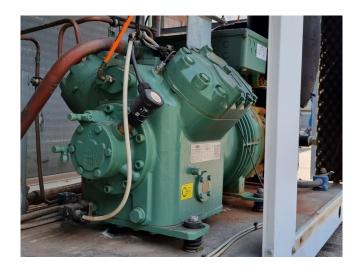

#### **Used Bitzer 4FE-28Y-40P**

Used Bitzer 4FE-28Y-40P condensing unit on Freon. Complete with 1 Bitzer 4FE-28Y-40P semi-hermetic reciprocating compressor, condensor with 2 EBM-Papst A6E630-AN01-01 fans - 50 Hz - 0,60 kW - 860 RPM - diameter 630 mm, OCSCOLD RLV 25L liquid receiver with a volume of 25 liter and pressure and safety switches. The compressor has a displacement of 101,8 m³/h.