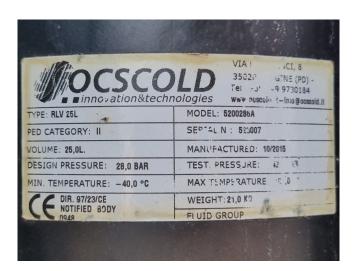

## **Specifications**

| Brand                    | Bitzer            |
|--------------------------|-------------------|
| Туре                     | 4FE-28Y-40P       |
| Refrigerant              | Freon             |
| kW at 0°C/+40°C          | 84,4              |
| kW at -5ºC/+40ºC         | 70,5              |
| kW at -10°C/+40°C        | 58,4              |
| kW at -20°C/+40°C        | 38,7              |
| kW at -30°C/+40°C        | 24,2              |
| kW at -40°C/+40°C        | 13,6              |
| kW at -45°C/+40°C        | 9,6               |
| On steel base frame      | ✓                 |
| Pressure safety switches | ✓                 |
| Hp/Lp/Op                 |                   |
| Liquid receiver          | ✓                 |
| Liquid receiver ltr.     | 25                |
| m3 / h                   | 101,8             |
| Remarks                  | Y.o.b. 2016       |
| Condensing Unit          | ✓                 |
| Sizes                    | 2100x1100x1950 mm |
|                          | (LxWxH)           |
| Stock                    | 1                 |
|                          |                   |

#### **Used Bitzer 4FE-28Y-40P**

Used Bitzer 4FE-28Y-40P condensing unit on Freon. Complete with 1 Bitzer 4FE-28Y-40P semi-hermetic reciprocating compressor, condensor with 2 EBM-Papst A6E630-AN01-01 fans - 50 Hz - 0,60 kW - 860 RPM - diameter 630 mm, OCSCOLD RLV 25L liquid receiver with a volume of 25 liter and pressure and safety switches. The compressor has a displacement of 101,8 m³/h.