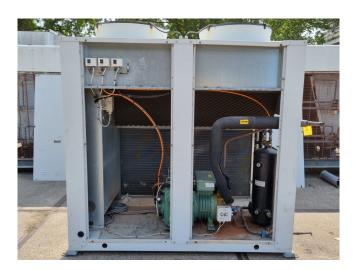

#### **Used Bitzer 4FE-28Y-40P**

Used Bitzer 4FE-28Y-40P condensing unit on Freon. Complete with 1 Bitzer 4FE-28Y-40P semi-hermetic reciprocating compressor, condensor with 2 EBM-Papst A6E630-AN01-01 fans - 50 Hz - 0,60 kW - 860 RPM - diameter 630 mm, OCSCOLD RLV 25L liquid receiver with a volume of 25 liter and pressure and safety switches. The compressor has a displacement of 101,8 m³/h.