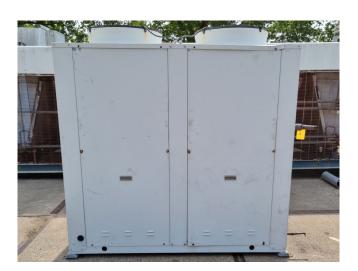

#### **Used Bitzer 4FE-28Y-40P**

Used Bitzer 4FE-28Y-40P condensing unit on Freon. Complete with 1 Bitzer 4FE-28Y-40P semi-hermetic reciprocating compressor, condensor with 2 EBM-Papst A6E630-AN01-01 fans - 50 Hz - 0,60 kW - 860 RPM - diameter 630 mm, OCSCOLD RLV 25L liquid receiver with a volume of 25 liter and pressure and safety switches. The compressor has a displacement of 101,8 m³/h.