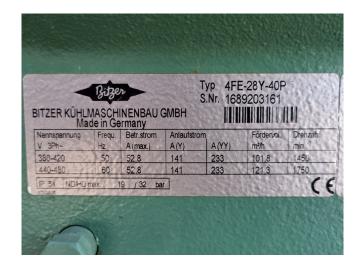

## **Specifications**

| Brand                    | Bitzer            |
|--------------------------|-------------------|
| Туре                     | 4FE-28Y-40P       |
| Refrigerant              | Freon             |
| kW at 0°C/+40°C          | 84,4              |
| kW at -5ºC/+40ºC         | 70,5              |
| kW at -10°C/+40°C        | 58,4              |
| kW at -20°C/+40°C        | 38,7              |
| kW at -30°C/+40°C        | 24,2              |
| kW at -40°C/+40°C        | 13,6              |
| kW at -45°C/+40°C        | 9,6               |
| On steel base frame      | ✓                 |
| Pressure safety switches | ✓                 |
| Hp/Lp/Op                 |                   |
| Liquid receiver          | ✓                 |
| Liquid receiver ltr.     | 25                |
| m3 / h                   | 101,8             |
| Remarks                  | Y.o.b. 2016       |
| Condensing Unit          | ✓                 |
| Sizes                    | 2100x1100x1950 mm |
|                          | (LxWxH)           |
| Stock                    | 1                 |
|                          |                   |

#### **Used Bitzer 4FE-28Y-40P**

Used Bitzer 4FE-28Y-40P condensing unit on Freon. Complete with 1 Bitzer 4FE-28Y-40P semi-hermetic reciprocating compressor, condensor with 2 EBM-Papst A6E630-AN01-01 fans - 50 Hz - 0,60 kW - 860 RPM - diameter 630 mm, OCSCOLD RLV 25L liquid receiver with a volume of 25 liter and pressure and safety switches. The compressor has a displacement of 101,8 m³/h.