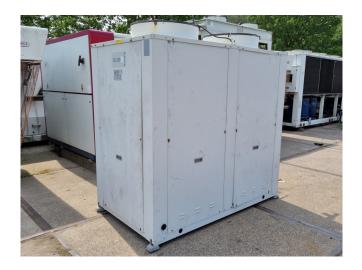

#### **Used Bitzer 4FE-28Y-40P**

Used Bitzer 4FE-28Y-40P condensing unit on Freon. Complete with 1 Bitzer 4FE-28Y-40P semi-hermetic reciprocating compressor, condensor with 2 EBM-Papst A6E630-AN01-01 fans - 50 Hz - 0,60 kW - 860 RPM - diameter 630 mm, OCSCOLD RLV 25L liquid receiver with a volume of 25 liter and pressure and safety switches. The compressor has a displacement of 101,8 m³/h.