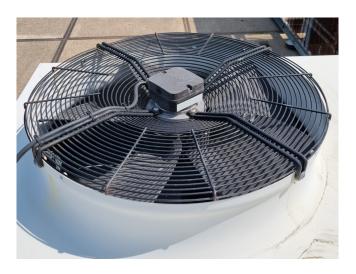

#### **Used Bitzer 4FE-28Y-40P**

Used Bitzer 4FE-28Y-40P condensing unit on Freon. Complete with 1 Bitzer 4FE-28Y-40P semi-hermetic reciprocating compressor, condensor with 2 EBM-Papst A6E630-AN01-01 fans - 50 Hz - 0,60 kW - 860 RPM - diameter 630 mm, OCSCOLD RLV 25L liquid receiver with a volume of 25 liter and pressure and safety switches. The compressor has a displacement of 101,8 m³/h.