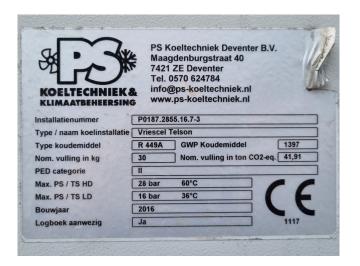

## **Specifications**

| Brand                    | Bitzer            |
|--------------------------|-------------------|
| Туре                     | 4FE-28Y-40P       |
| Refrigerant              | Freon             |
| kW at 0°C/+40°C          | 84,4              |
| kW at -5ºC/+40ºC         | 70,5              |
| kW at -10°C/+40°C        | 58,4              |
| kW at -20°C/+40°C        | 38,7              |
| kW at -30°C/+40°C        | 24,2              |
| kW at -40°C/+40°C        | 13,6              |
| kW at -45°C/+40°C        | 9,6               |
| On steel base frame      | ✓                 |
| Pressure safety switches | ✓                 |
| Hp/Lp/Op                 |                   |
| Liquid receiver          | ✓                 |
| Liquid receiver ltr.     | 25                |
| m3 / h                   | 101,8             |
| Remarks                  | Y.o.b. 2016       |
| Condensing Unit          | ✓                 |
| Sizes                    | 2100x1100x1950 mm |
|                          | (LxWxH)           |
| Stock                    | 1                 |
|                          |                   |

#### **Used Bitzer 4FE-28Y-40P**

Used Bitzer 4FE-28Y-40P condensing unit on Freon. Complete with 1 Bitzer 4FE-28Y-40P semi-hermetic reciprocating compressor, condensor with 2 EBM-Papst A6E630-AN01-01 fans - 50 Hz - 0,60 kW - 860 RPM - diameter 630 mm, OCSCOLD RLV 25L liquid receiver with a volume of 25 liter and pressure and safety switches. The compressor has a displacement of 101,8 m³/h.