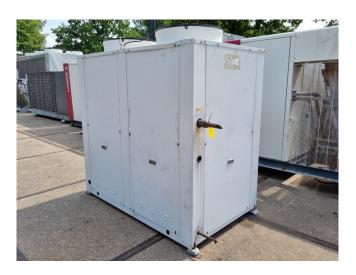

#### **Used Bitzer 4FE-28Y-40P**

Used Bitzer 4FE-28Y-40P condensing unit on Freon. Complete with 1 Bitzer 4FE-28Y-40P semi-hermetic reciprocating compressor, condensor with 2 EBM-Papst A6E630-AN01-01 fans - 50 Hz - 0,60 kW - 860 RPM - diameter 630 mm, OCSCOLD RLV 25L liquid receiver with a volume of 25 liter and pressure and safety switches. The compressor has a displacement of 101,8 m³/h.