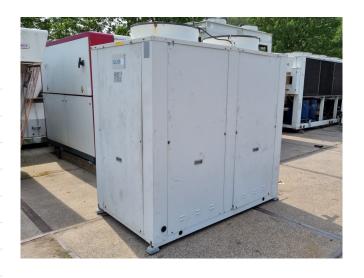

#### **Used Bitzer 4FE-28Y-40P**

Used Bitzer 4FE-28Y-40P condensing unit on Freon. Complete with 1 Bitzer 4FE-28Y-40P semi-hermetic reciprocating compressor, condensor with 2 EBM-Papst A6E630-AN01-01 fans - 50 Hz - 0,60 kW - 860 RPM - diameter 630 mm, OCSCOLD RLV 25L liquid receiver with a volume of 25 liter and pressure and safety switches. The compressor has a displacement of 101,8 m³/h.