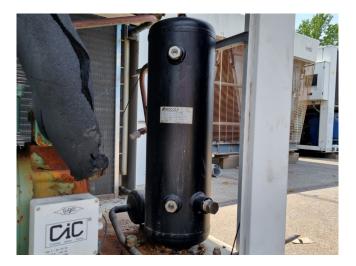

#### **Used Bitzer 4FE-28Y-40P**

Used Bitzer 4FE-28Y-40P condensing unit on Freon. Complete with 1 Bitzer 4FE-28Y-40P semi-hermetic reciprocating compressor, condensor with 2 EBM-Papst A6E630-AN01-01 fans - 50 Hz - 0,60 kW - 860 RPM - diameter 630 mm, OCSCOLD RLV 25L liquid receiver with a volume of 25 liter and pressure and safety switches. The compressor has a displacement of 101,8 m³/h.