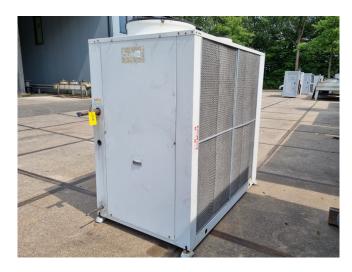

#### **Used Bitzer 4FE-28Y-40P**

Used Bitzer 4FE-28Y-40P condensing unit on Freon. Complete with 1 Bitzer 4FE-28Y-40P semi-hermetic reciprocating compressor, condensor with 2 EBM-Papst A6E630-AN01-01 fans - 50 Hz - 0,60 kW - 860 RPM - diameter 630 mm, OCSCOLD RLV 25L liquid receiver with a volume of 25 liter and pressure and safety switches. The compressor has a displacement of 101,8 m³/h.